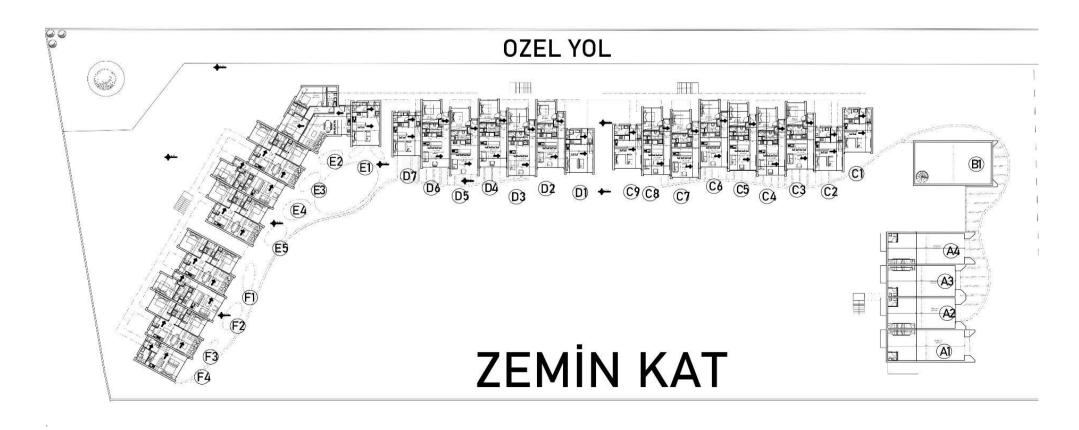

## **Ground Floor Units**

| BLOCK | APARTMENT<br>NO | ТҮРЕ   | FLOOR               | AREA / m² |          |                 |                                | A (IE)A   | DDIOE    | OT INICON    |
|-------|-----------------|--------|---------------------|-----------|----------|-----------------|--------------------------------|-----------|----------|--------------|
|       |                 |        |                     | TOTAL     | INTERNAL | BALCONY/TERACCE | FEATURES                       | VIEW      | PRICE    | AVAILABILITY |
| Α     | 1               | Shop   | Ground              |           |          |                 |                                |           | •        |              |
| Α     | 2               | Shop   | Ground              |           |          |                 |                                |           | •        |              |
| Α     | 3               | Shop   | Ground              |           |          |                 |                                |           | •        |              |
| А     | 4               | Shop   | Ground              |           |          |                 |                                |           | •        |              |
| В     | 1               | Shop   | Ground              |           |          |                 |                                |           | •        |              |
| С     | 1               | Studio | Ground              | 38        | 31.7     | 12              | Open Terrace                   | Pool View | *        | SOLD         |
| С     | 2               | Studio | Ground              | 38        | 31.7     | 11              | Open Terrace                   | Pool View | *        | RESERVED     |
| С     | 3               | 1+1    | Ground              | 55        | 45       | 25              | Open Terrace                   | Pool View | *        | SOLD         |
| С     | 4               | 1+1    | Ground              | 55        | 45       | 11              | Open Terrace                   | Pool View | *        | RESERVED     |
| С     | 5               | 1+1    | Ground              | 55        | 45       | 10              | Open Terrace                   | Pool View | *        | RESERVED     |
| С     | 6               | 1+1    | Ground              | 55        | 45       | 10              | Open Terrace                   | Pool View | •        | RESERVED     |
| С     | 7               | 1+1    | Ground              | 55        | 45       | 6               | Open Terrace                   | Pool View | *        | RESERVED     |
| С     | 8               | 1+1    | Ground              | 55        | 45       | 11              | Open Terrace                   | Pool View | •        | SOLD         |
| С     | 9               | Studio | Ground              | 38        | 31.7     | 17              | Open Terrace                   | Pool View | *        | SOLD         |
| D     | 1               | 2+2    | Ground<br>and First | 64        | 58       | 27              | Open Terrace                   | Pool View | *        | SOLD         |
| D     | 2               | 1+1    | Ground              | 55        | 45       | 12              | Open Terrace                   | Pool View | *        | SOLD         |
| D     | 3               | 1+1    | Ground              | 55        | 45       | 6               | Open Terrace                   | Pool View |          | SOLD         |
| D     | 4               | 1+1    | Ground              | 55        | 45       | 15              | Open Terrace                   | Pool View | *        | SOLD         |
| D     | 5               | 1+1    | Ground              | 55        | 45       | 11              | Open Terrace                   | Pool View | •        | SOLD         |
| D     | 6               | 1+1    | Ground              | 55        | 45       | 16              | Open Terrace                   | Pool View |          | SOLD         |
| D     | 7               | Studio | Ground              | 38        | 31.7     | 22              | Open Terrace                   | Pool View | *        | SOLD         |
| Е     | 1               | Studio | Ground              | 38        | 31.7     | 15              | Open Terrace                   | Pool View | *        | SOLD         |
| Е     | 2               | 2+1    | Ground              | 94        | 81.45    | 23              | Open terrace<br>Corner         | Pool View | *        | SOLD         |
| Е     | 3               | 2+1    | Ground              | 70        | 58.7     | 30              | Open Terrace<br>Private Garden | Pool View | £229,900 | AVAILABLE    |
| Е     | 4               | 1+1    | Ground              | 55        | 45       | 22+22           | Open Terrace<br>Private Garden | Pool View | *        | SOLD         |
| E     | 5               | 2+1    | Ground              | 70        | 58.7     | 37+32           | Open Terrace<br>Private Garden | Pool View | £229,900 | AVAILABLE    |
| F     | 1               | 2+1    | Ground              | 70        | 58.7     | 36+34           | Open Terrace<br>Private Garden | Pool View | •        | RESERVED     |
| F     | 2               | 1+1    | Ground              | 55        | 45       | 22+22           | Open Terrace<br>Private Garden | Pool View | *        | SOLD         |
| F     | 3               | 2+1    | Ground              | 70        | 58.7     | 29+27           | Open Terrace<br>Private Garden | Pool View | *        | SOLD         |
| F     | 4               | Studio | Ground              | 38        | 31.7     | 13+24           | Open Terrace<br>Private Garden | Pool View | *        | SOLD         |