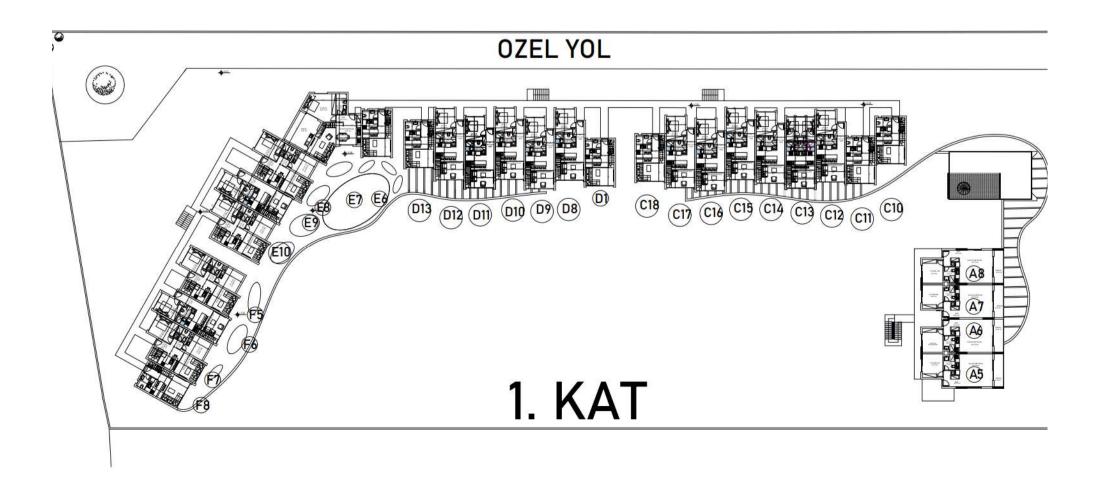

## **First Floor Units**

| BLOCK | APARTMENT<br>NO | TYPE        | FLOOR | AREA / m² |          |                 | FEATURES                                       | VIEW                          | DDICE    | AVAILABILITY |
|-------|-----------------|-------------|-------|-----------|----------|-----------------|------------------------------------------------|-------------------------------|----------|--------------|
| BLOCK |                 |             |       | TOTAL     | INTERNAL | BALCONY/TERACCE | FEATURES                                       | VIEVV                         | PRICE    | AVAILABILITY |
| А     | 5               | Shop        | First |           |          |                 |                                                |                               | *        |              |
| А     | 6               | Shop        | First |           |          |                 |                                                |                               | *        |              |
| А     | 7               | Shop        | First |           |          |                 |                                                |                               | *        |              |
| А     | 8               | Shop        | First |           |          |                 |                                                |                               | *        |              |
| С     | 10              | Studio-Loft | First | 61        | 47.1     | 27.3            | Roof Terrace                                   | Pool View<br>Partial Sea View | •        | SOLD         |
| С     | 11              | Studio-Loft | First | 61        | 47.1     | 27.3            | Roof Terrace                                   | Pool View<br>Partial Sea View | *        | SOLD         |
| С     | 12              | 1+2 Loft    | First | 70        | 57.1     | 20+25           | Loft Terrace<br>Roof Terrace                   | Pool View<br>Partial Sea View | £269,000 | AVAILABLE    |
| С     | 13              | 1+2 Loft    | First | 70        | 57.1     | 20+25           | Loft Terrace<br>Roof Terrace                   | Pool View<br>Partial Sea View | £269,000 | AVAILABLE    |
| С     | 14              | 1+2 Loft    | First | 70        | 57.1     | 20+25           | Loft Terrace<br>Roof Terrace                   | Pool View<br>Partial Sea View | £269,000 | AVAILABLE    |
| С     | 15              | 1+2 Loft    | First | 70        | 57.1     | 20+25           | Loft Terrace<br>Roof Terrace                   | Pool View<br>Partial Sea View | £269,000 | AVAILABLE    |
| С     | 16              | 1+2 Loft    | First | 70        | 57.1     | 20+25           | Loft Terrace<br>Roof Terrace                   | Pool View<br>Partial Sea View | £269,000 | AVAILABLE    |
| С     | 17              | 1+2 Loft    | First | 70        | 57.1     | 20+25           | Loft Terrace<br>Roof Terrace                   | Pool View<br>Partial Sea View | £269,000 | AVAILABLE    |
| С     | 18              | Studio-Loft | First | 61        | 47.1     | 27.3            | Roof Terrace                                   | Pool View<br>Partial Sea View | •        | SOLD         |
| D     | 8               | 1+2 Loft    | First | 70        | 57.1     | 20+25           | Loft Terrace<br>Roof Terrace                   | Pool View<br>Partial Sea View | £269,000 | AVAILABLE    |
| D     | 9               | 1+2 Loft    | First | 70        | 57.1     | 20+25           | Loft Terrace<br>Roof Terrace                   | Pool View<br>Partial Sea View | £269,000 | AVAILABLE    |
| D     | 10              | 1+2 Loft    | First | 70        | 57.1     | 20+25           | Loft Terrace<br>Roof Terrace                   | Pool View<br>Partial Sea View | £269,000 | AVAILABLE    |
| D     | 11              | 1+2 Loft    | First | 70        | 57.1     | 20+25           | Loft Terrace<br>Roof Terrace                   | Pool View<br>Partial Sea View | £269,000 | AVAILABLE    |
| D     | 12              | 1+2 Loft    | First | 70        | 57.1     | 20+25           | Loft Terrace<br>Roof Terrace                   | Pool View<br>Partial Sea View | £269,000 | AVAILABLE    |
| D     | 13              | Studio-Loft | First | 61        | 47.1     | 27.3            | Roof Terrace                                   | Pool View<br>Partial Sea View | •        | SOLD         |
| E     | 6               | Studio-Loft | First | 61        | 47.1     | 27.3            | Roof Terrace                                   | Pool View<br>Partial Sea View | •        | SOLD         |
| E     | 7               | 1+2 Loft    | First | 94        | 79       | 23+25           | First Floor Open Terrace<br>Loft Floor Terrace | Pool View<br>Sea View         | £309,000 | AVAILABLE    |
| E     | 8               | 1+2 Loft    | First | 72        | 59.25    | 10+18           | First Floor Open Terrace<br>Loft Terrace       | Pool View<br>Sea View         | £259,000 | AVAILABLE    |
| E     | 9               | 1+2 Loft    | First | 70        | 57.1     | 20+25           | Loft Terrace<br>Roof Terrace                   | Pool View<br>Sea View         | £269,000 | AVAILABLE    |
| Е     | 10              | 1+2 Loft    | First | 72        | 59.25    | 10+18           | First Floor Open Terrace<br>Loft Terrace       | Pool View<br>Sea View         | £259,000 | AVAILABLE    |
| F     | 5               | 1+2 Loft    | First | 72        | 59.25    | 10+18           | First Floor Open Terrace<br>Loft Terrace       | Pool View<br>Sea View         | £259,000 | AVAILABLE    |
| F     | 6               | 1+2 Loft    | First | 70        | 57.1     | 20+25           | Loft Terrace<br>Roof Terrace                   | Pool View<br>Sea View         | £269,000 | AVAILABLE    |
| F     | 7               | 1+2 Loft    | First | 72        | 59.25    | 10+18           | First Floor Open Terrace<br>Loft Terrace       | Pool View<br>Sea View         | £259,000 | AVAILABLE    |
| F     | 8               | Studio-Loft | First | 61        | 47.1     | 27.3            | Roof Terrace                                   | Pool View<br>Sea View         | *        | SOLD         |